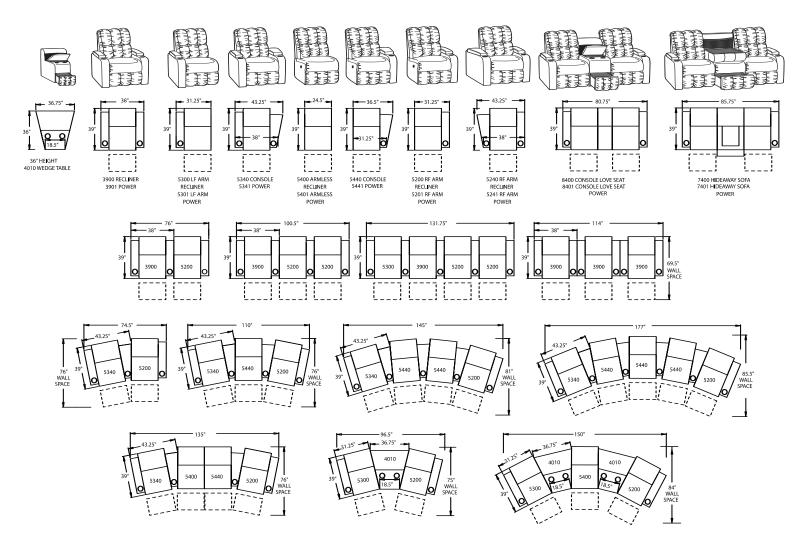

## HTL-083 SERIES

- **Wallaway**® Fully reclines inches from the wall, allowing greater decorating flexibility and more efficient use of space.
- Duet® Console Side-by-side recliner unit features convenient middle storage console ideal for remote, TV guide and more.
- ButtKicker® Silent subwoofer in seat that allows viewers to feel powerful bass without excessive volume.
- **PowerRecline**® Effortlessly recline to your favorite position at the touch of a button.
- Pull Cord Release Reclines with a gentle pull on the loop hidden between the seat and arm.
- **Lighted Cupholder** Lighted ring illuminates the cupholder from the inside.
- Hideaway® Pull-Down Table Hidden tabletop pulls down to provide handy surface for snacks and games. Easy-clean surface features two cup holders.